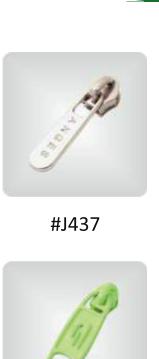

### REGULAR PULLERS

#5/151

8/MON

8/151

#5/LP

#151/SP

#151/PC

#151/ANT

#10/152

#3/FLAT

#5/LPN

#5/BD