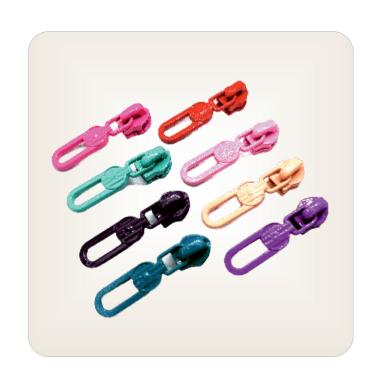

ue Black Nickle



**Brass Antique** 



Cooper Antique



Dark Antique



Silver Antique



Nickle



Rose Gold



Gold



Satan Dark



Crome



Brush Antique Dark



Brush Satan Antique Light









# EVERY FINISH AVAILABLE



Brush Silver Antique



High Shine Black Nickle



Cooper



High Shine Nickle



Satan Black



Satan Gold



Shine Gold



Silver







# SPECIAL PULLERS







\_\_



—



Chrome



\_



\_



Chrome











#### SPECIAL PULLERS































#### **CUSTOMISED PULLERS**











































#### CUSTOMISED PULLERS













































#### FANCY SLIDERS































#### FANCY SLIDERS





























































#### **COLOUR PULLERS**







#### SHORT PULLERS









www.shivazippers.com jaspreet@shivazippers.com

**+**91-8979277777, +91-9193755555