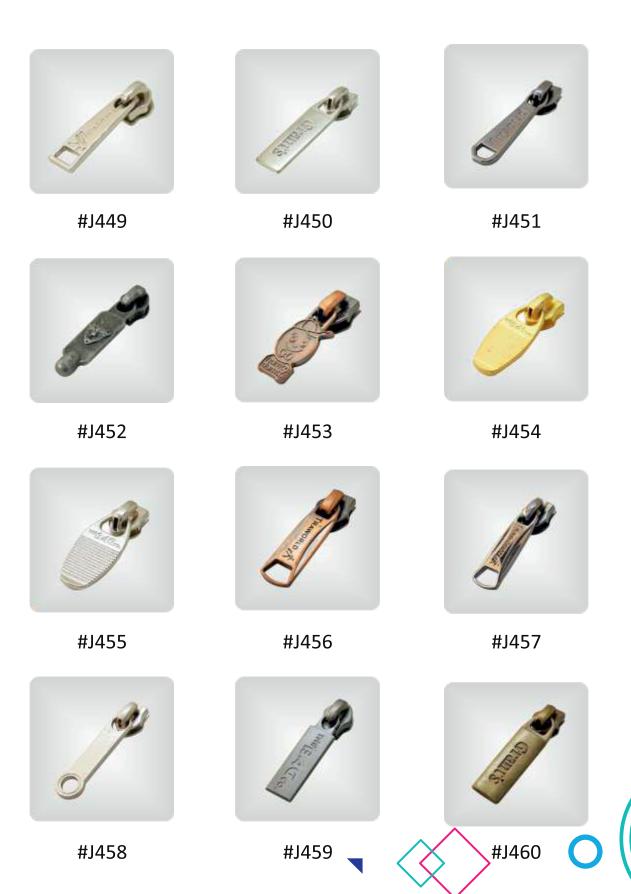

### REGULAR PULLERS

#5/151

8/MON

8/151

#5/LP

#151/SP

#151/PC

#151/ANT

#10/152

#3/FLAT

#5/LPN

#5/BD