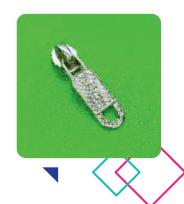

### REGULAR PULLERS

#5/151

8/MON

8/151

#5/LP

#151/SP

#151/PC

#151/ANT

#10/152

#3/FLAT

#5/LPN

#5/BD