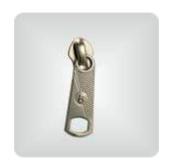

### REGULAR PULLERS

#5/151

8/MON

8/151

#5/LP

#151/SP

#151/PC

#151/ANT

#10/152

#3/FLAT

#5/LPN

#5/BD