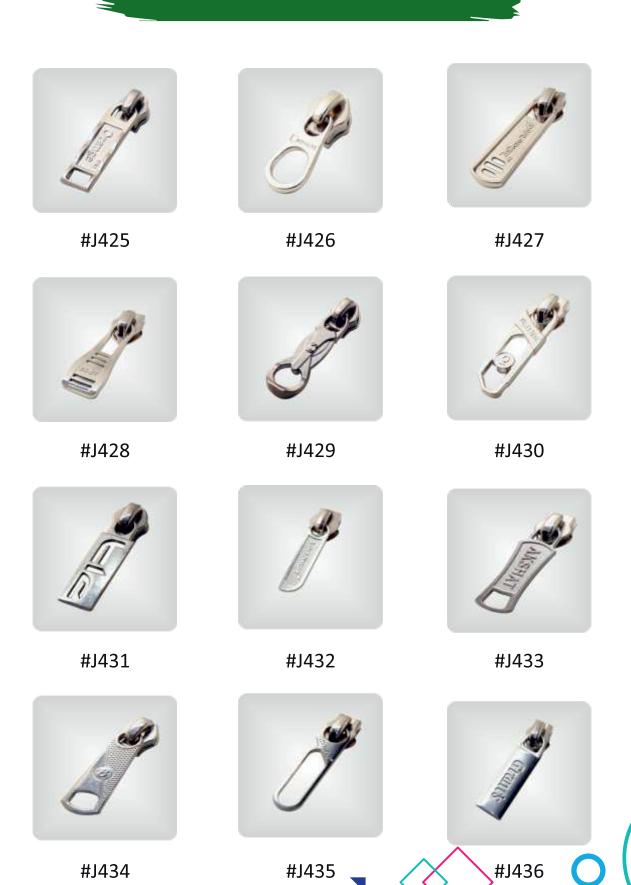

### REGULAR PULLERS

#5/151

8/MON

8/151

#5/LP

#151/SP

#151/PC

#151/ANT

#10/152

#3/FLAT

#5/LPN

#5/BD