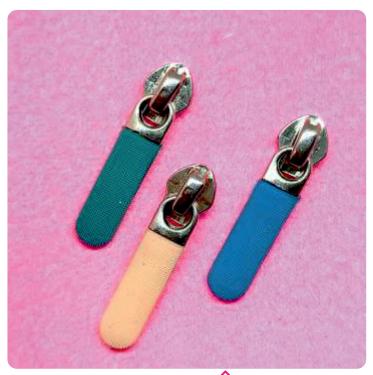

### REGULAR PULLERS

#5/151

8/MON

8/151

#5/LP

#151/SP

#151/PC

#151/ANT

#10/152

#3/FLAT

#5/LPN

#5/BD